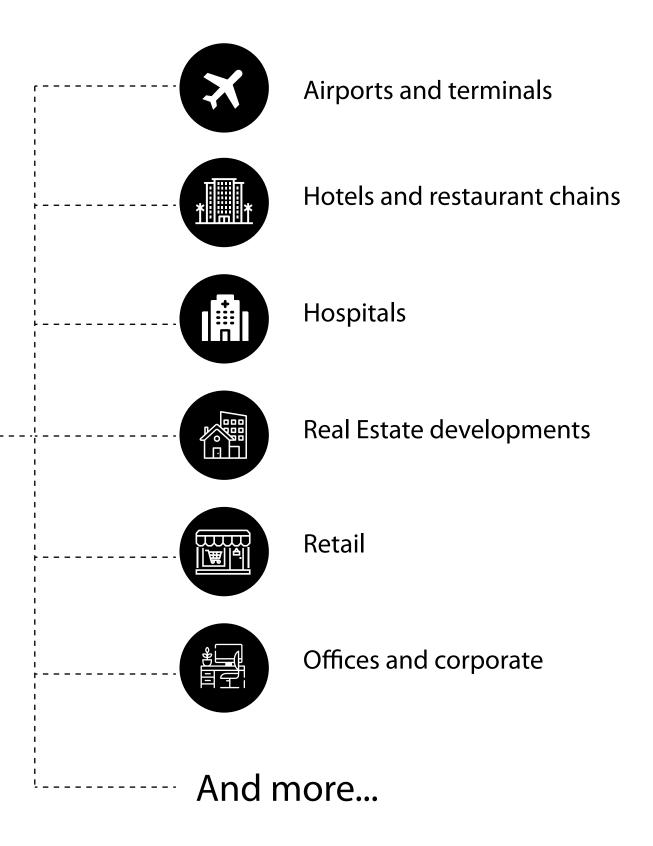

## Large scale woodworking specialists.

We manufacture solutions for multiple sectors.

We can manufacture the solution you require.

**We work** for those who have **big projects.** 

We work with those who know how to take advantage of the nearshoring moment.