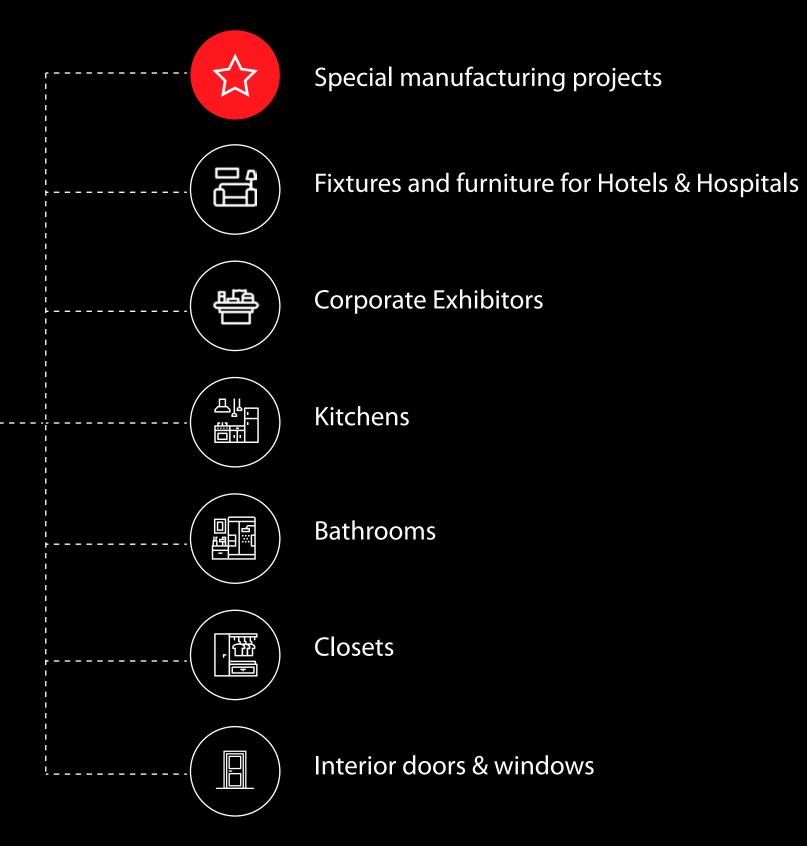

## Large scale woodworking specialists.

We manufacture solutions for multiple sectors.

We can manufacture the solution you require.

**We work** for those who have **big projects.** 

We work with those who know how to take advantage of the nearshoring moment.